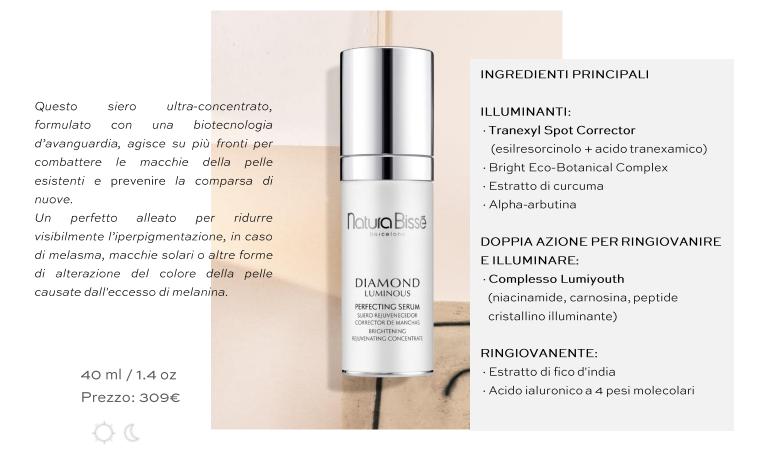

#### PERFECTING SERUM

CONCENTRATO ILLUMINANTE RINGIOVANENTE

#### INGREDIENTI PRINCIPALI

# DOPPIA AZIONE PER RINGIOVANIMENTO E RADIOSITÀ:

· Complesso Lumiyouth
(niacinamide, carnosina, peptide
cristallino illuminante)

#### ILLUMINANTE:

- · Alpha-arbutina
- · Acido fitico
- · Bright Eco-Botanical Complex
- · Estratto di curcuma

#### RINGIOVANENTE:

- · Acido ialuronico a 4 pesi molecolari
- · Aloe vera biologica

50 ml / 1.7 oz Prezzo: 228€

() ((