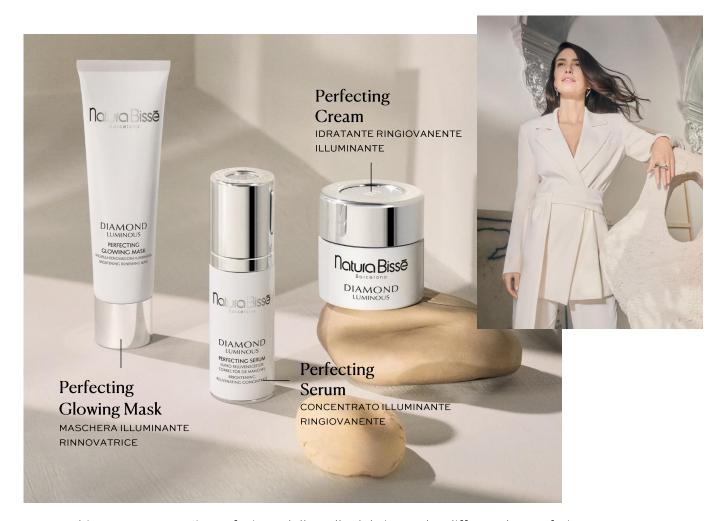

#### PERFECTING SERUM

CONCENTRATO ILLUMINANTE RINGIOVANENTE

#### PERFECTING CREAM

IDRATANTE RINGIOVANENTE ILLUMINANTE

Crema quotidiana che corregge le irregolarità e le opacità della pelle causate da iperpigmentazione, schiarisce le macchie scure e rende la pelle più luminosa.

#### PERFECTING GLOWING MASK

MASCHERA ILLUMINANTE RINNOVATRICE

INGREDIENTI PRINCIPALI Questa maschera cremosa è il perfetto Natura Bissē complemento per potenziare l'azione **COKTAIL RINNOVATORE** dei prodotti skincare anti-macchie e PRO-RADIANCE: rivelare un incarnato più uniforme. Infonde alla pelle idratazione e aiuta a · Estratto enzimatico di fico d'india rinnovarne la texture per una luminosità · Alfa-arbutina immediata e uno straordinario look · Bright Eco-Botanical Complex · Estratto di curcuma radioso. Questa maschera affina anche DIAMOND l'aspetto dei pori, per un aspetto TRIO HYDRA-COMFORT: morbido e levigato. Aquaxil · Aloe vera biologica  $\cdot$  Pantenolo 100 ml / 3.5 oz Prezzo: 104€